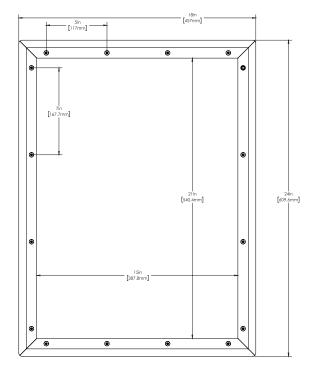

## LIGATURE RESISTANT FRAMED MIRROR

#FM760

Our ligature resistant framed mirror is designed uniquely for our customers in a size which is more conducive to a full image, 18"x24". The beveled edge of the frame and rounded corners deter ligature while maintaining a sleek aesthetic appearance. Most mirrors of this type are much smaller, making them appear more institutional. The mirror is stainless steel polished to an architectural #8 finish, which is 0% blurred enabling a mirror-like finish comparable to a standard bathroom mirror. The frame is also stainless steel, comes powder coated white, and the unit is front mounted. It should be secured with vandal resistant screws (included) to blocking in the wall and the perimeter sealed with pick free caulk.

## **Rough In Dimensions**