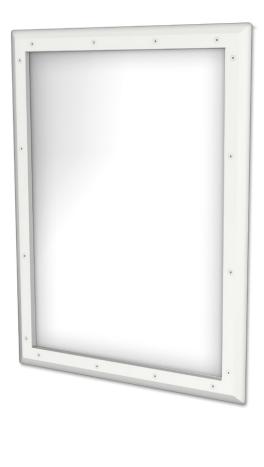

## LIGATURE RESISTANT FRAMED MIRROR

#FM760

Our ligature resistant framed mirror is designed uniquely for our customers in a size which is more conducive to a full image, 18"x24". The beveled edge of the frame and rounded corners deter ligature while maintaining a sleek aesthetic appearance. Most mirrors of this type are much smaller, making them appear more institutional. The mirror is stainless steel polished to an architectural #8 finish, which is 0% blurred enabling a mirror-like finish comparable to a standard bathroom mirror. The frame is also stainless steel, comes powder coated white, and the unit is front mounted. It should be secured with vandal resistant screws (included) to blocking in the wall and the perimeter sealed with pick free caulk.