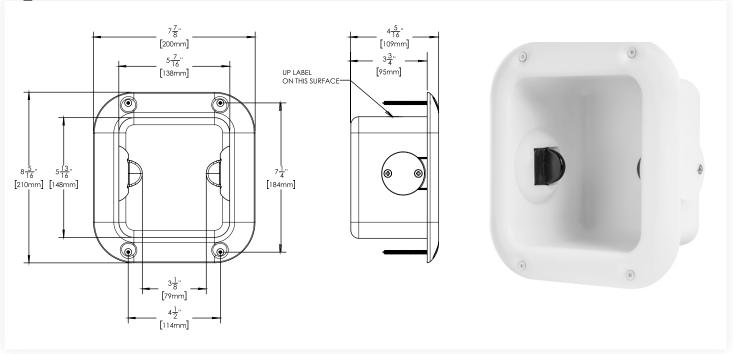

## LIGATURE RESISTANT TOILET PAPER HOLDER

**#TR740** 

This recessed toilet paper holder reduces ligature risk normally associated with standard TP holders while accepting a standard size roll. The spring-loaded holders allow the roll to be installed easily and then permit the roll to move freely once installed. This design improves the sanitary conditions by reducing the amount of handling of the roll. Combination surface/recess mount for ease of installation with the recessed holes accepting fasteners appropriate for the structure behind the unit. Designed to fit existing 4" cavity over drywall. Composed of stainless steel with exposed surfaces in a powder coated white finish. All corners are welded, ground, and pre-drilled for mounting. Dimensions are 7-7/8" W x 8-5/16"H flange and 3-3/4"D.

## **Specifications**

- · Stainless steel construction.
- · Spring-loaded holder construction for toilet paper ease of release or install.
- · White powder coat exterior.
- · Mounted from front of wall.
- · Flanged edge for uniform mounting.
- Unit secured with tamper resistant stainless steel screws.
- Fits standard 4" toilet paper roll.
- Shipping weight 4 lbs.

**Rough In Dimensions** 