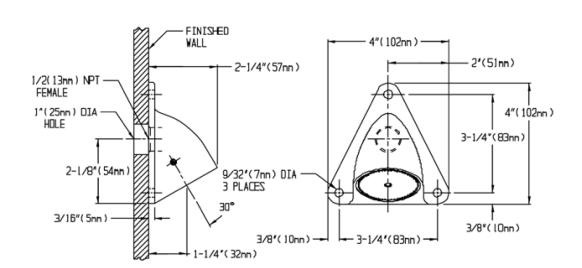

d brass SH-330 wall mounted shower head, 2" face. 60 spray channels at three different angles to allow a full coverage shower. Drill for but less mounting bolts. Water conservation pressure compensating autoflow devise reduces flow to 2.5 GPM/9.46LPM maximum, to meet existing ANSI A112.18.1M Standard. Vandal resistant standard. 1/2" NPTF back inlet.

## **Specifications**

• Supply Inlet: 1/2" NPTF

• Flow Rate: 2.5 GPM/9.46LPM Maximum

Flow Control: VariableShipping weight 3 lbs.

#### **Options**

• AP-Anchor plate assembly with mounting screws

# **Approval**

- Approved in the NYS Office of Mental Health Patient Safety Standards, Materials and Systems Guidelines.
- Approved in the FGI Design Guide for the Built Environment of Behavioral Health Facilities.

# **Rough-In Measurements**